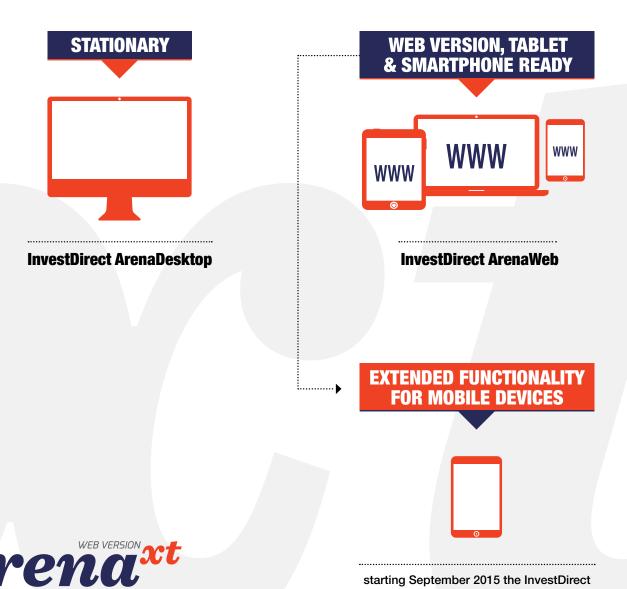

# InvestDirect ArenaWeb is a BVB-developed brokerage platform dedicated to investors for online trading facilities.

**Launched on April 30, 2015,** the new InvestDirect ArenaWeb increases the accessibility of Bucharest Stock Exchange for the individual investors. In the same time, it enhances the portability of InvestDirect trading environment, under the same technology, security and reliability. InvestDirect ArenaWeb is an easy way to trade on Bucharest Stock Exchange, no matter the location. Investors can trade on the go, the only must being an Internet connection.

Starting September 2015 BVB brings extended functionalities for smartphones with an InvestDirect trading app for Android/iOS. The app will be available for free of charge download in Google and Apple apps store.

By developing this series of InvestDirect technology products, Bucharest Stock Exchange builds relationship with its clients and creates bridges with its future generation of investors.

Smartphone App version for Android/iOS

## Why should you use InvestDirect ArenaWeb for trading?

- is a portable, friendly and flexible web version of the existing InvestDirect Trading ArenaDesktop;
- is a cross browser web trading application that works in all major browsers and operating systems; optimized for Internet Explorer 10 (minimum version), Safari,
- Chrome, Firefox, Opera, ready to be used on all the available platforms personal computers, tablets, smartphones;
- offers real-time updates for market data and trading operations, with full market depth view.