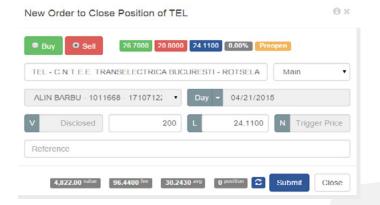

#### **Features of InvestDirect ArenaWeb**

- market data: market watch, indices, tickers;
- order management:own orders can be modified directly from the market depth view;
- various reports: trades, portfolio, activity;
- web-based charts (HTML5): line, OHLC, candlestick (daily/intra-day data);
- order types
  - limit, market, unpriced;
  - hidden orders;
  - good till date, FOK, FaK, good till canceled, VFX;
  - contingent orders (Stop, If Touched, TAL);
  - valid for opening, auction, trading-at-last, closing.

## **Order Types**

All order types used for trading at Bucharest Stock Exchange are available on the InvestDirect ArenaWeb for the investors.