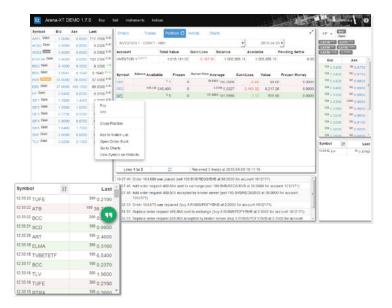

#### **Features of InvestDirect ArenaWeb**

- market data: market watch, indices, tickers;
- order management:own orders can be modified directly from the market depth view;
- various reports: trades, portfolio, activity;
- web-based charts (HTML5): line, OHLC, candlestick (daily/intra-day data);
- order types
  - limit, market, unpriced;
  - hidden orders;
  - good till date, FOK, FaK, good till canceled, VFX;
  - contingent orders (Stop, If Touched, TAL);
  - valid for opening, auction, trading-at-last, closing.

## Real-Time Data

All operations on InvestDirect ArenaWeb are performed in real-time. Confirmations and messages from the exchange are also received by investors in real-time, without the need to place a request. Trading information (Market Data) is displayed in real-time in panels like Indices, Ticker and Market Watch. Same applies to the market depth information (full market-by-price view).

#### **Portfolio**

The portfolio function offers a consolidated display over the cash and instrument positions for each type of account managed by the investor. The portfolio is evaluated in real-time by the market price and the profit or the loss realized or to be realized are highlighted. Arena XT Web Version is a smart choice for investors wanting to diversify their investments.

#### Charts

The charting module gives investors the possibility to design investment strategies based on the trading information and on specific indicators for this type of instrument.